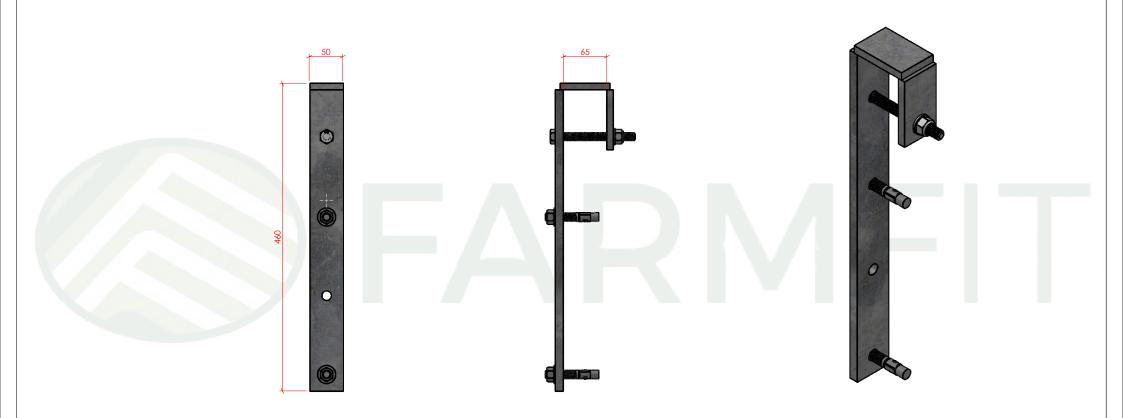

Gates, Cubicles, Yokes, Feed Barriers, Sheep Equipment, Handling Systems, Concrete Products, Water Products, Posts, Fixings, Bespoke Fittings, Roofing, Ventilation & Much More!

Support Bracket for under Self Locking Yokes or Pedigree Diagonal Feed Barrier Complete (Single)

Unit 1, Kellwood Business
Park, Dumfries, DG1 4HF
T: 01576 204 963
E: sales@farmfituk.com

PLEASE NOTE NO ASSUMPTION SHOULD BE MADE IN RESPECT TO ANY CONSTRUCTIONAL DETAILS FROM THIS DRAWING. ALL SIZES ARE APPROXIMATE AND MAY CHANGE IN MANUFACTURING. IF IN DOUBT ASI UNILESS OTHERWISE STATED ALL SIZES ARE IN MM

RODUCT CODE: